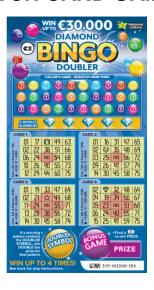

#### D. HOW TO PLAY "DIAMOND BINGO DOUBLER"

 There are five ways of winning on a National Lottery "Diamond Bingo Doubler" Ticket:

#### Win Type 1

Match all numbers (including or excluding a FREE space) in a complete horizontal, vertical or diagonal line on an individual 'CARD' corresponding with 'CALLER'S CARD' numbers.

#### Win Type 2

Match all numbers in all four corners on an individual 'CARD' corresponding with 'CALLER'S CARD' numbers.

#### Win Type 3

Match all numbers (plus FREE) to form a complete 'X' on an individual 'CARD' corresponding with 'CALLER'S CARD' numbers.

#### Win Type 4

Match four numbers (plus FREE) in the small diamond shape in Card 1 and/or Card 2 corresponding with 'CALLER'S CARD' numbers.

#### Win Type 5

Match twelve numbers (plus FREE) in the larger diamond shape in Games 3 and/or 4 corresponding with 'CALLER'S CARD' numbers.

The Instant Prize applicable to each win type is as follows:

| Win Type  | Card 1 | Card 2 | Card 3 | Card 4  |
|-----------|--------|--------|--------|---------|
| Line      | €3     | €3     | €5     | €6      |
| 4 Corners | €6     | €10    | €20    | €25     |
| Diamond   | €20    | €25    | €50    | €200    |
| "X"       | €100   | €500   | €1,000 | €30,000 |

Please see above for an uncovered winning ticket