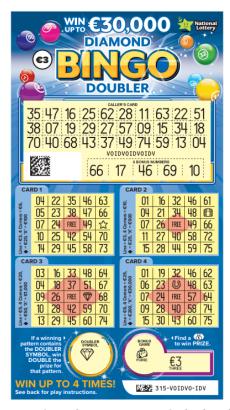

#### **B. DEFINITIONS**

The following words and terms will have the following meanings unless the context clearly indicates otherwise:

- 1) **Instant Prize** means the prize that is won when;
  - a) In any one or more of the smaller Play Areas (Card 1, Card 2, Card 3, Card 4), the numbers (including or excluding a FREE space) in a vertical, horizontal or diagonal line, or the four corner numbers, or the eight numbers in an 'X' shape (including a FREE space), or the four numbers plus a FREE space in a diamond shape in Card 1 and/or Card 2, or the twelve numbers plus a FREE space in the larger

- diamond shape in Card 3 and/or Card 4, correspond with the CALLER'S CARD numbers and BONUS NUMBERS in the large Play Area (CALLER'S CARD) at the top of the Ticket.
- b) Double your Instant Prize by scratching the 'DOUBLER SYMBOL' area to reveal a symbol which matches a symbol appearing in a winning pattern in Card 1, Card 2, Card 3 or Card 4.
- c) An Instant Prize is won if a symbol is revealed in the Bonus Game Play Area on a single Ticket.
- 2) Play Symbols mean the numbers, symbols and the word FREE which appear in the Play Area. The Play Area at the top of the Ticket will contain thirty numbers (known as the 'CALLER'S CARD' numbers) and five BONUS NUMBERS from the range 1 to 75. Each of the four 'CARD' Play Areas will

contain one Doubler Play Symbol (from the set 2000 ) and 23 numbers from the range 1 to 75, with a FREE space positioned in the centre of each 'CARD' Play Area. The Bonus Game Play Area will contain symbols from the following set:

#### D. HOW TO PLAY "DIAMOND BINGO DOUBLER"

 There are five ways of winning on a National Lottery "Diamond Bingo Doubler" Ticket:

#### Win Type 1

Match all numbers (including or excluding a FREE space) in a complete horizontal, vertical or diagonal line on an individual 'CARD' corresponding with 'CALLER'S CARD' numbers.

#### Win Type 2

Match all numbers in all four corners on an individual 'CARD' corresponding with 'CALLER'S CARD' numbers.

#### Win Type 3

Match all numbers (plus FREE) to form a complete 'X' on an individual 'CARD' corresponding with 'CALLER'S CARD' numbers.

#### Win Type 4

Match four numbers (plus FREE) in the small diamond shape in Card 1 and/or Card 2 corresponding with 'CALLER'S CARD' numbers.

#### Win Type 5

Match twelve numbers (plus FREE) in the larger diamond shape in Games 3 and/or 4 corresponding with 'CALLER'S CARD' numbers.

The Instant Prize applicable to each win type is as follows:

| Win Type  | Card 1 | Card 2 | Card 3 | Card 4  |
|-----------|--------|--------|--------|---------|
| Line      | €3     | €3     | €5     | €6      |
| 4 Corners | €6     | €10    | €20    | €25     |
| Diamond   | €20    | €25    | €50    | €200    |
| "X"       | €100   | €500   | €1,000 | €30,000 |

#### **Doubler Game**

In the Play Area of each of CARDs 1 to 4 inclusive there will be one symbol

from the set:

Players may win an Instant Prize on CARDs 1, 2, 3 and 4 or any combination of wins on a single "Diamond Bingo Doubler" Ticket, in which case the player shall be entitled to the sum of those Instant Prize amounts.

#### **Bonus Game**

The owner of a Ticket containing the symbol in the Bonus Game Play Area shall be entitled to the corresponding prize in the PRIZE box.

Players can win up to four times on the "Diamond Bingo Doubler" Ticket but can only win one Win Type on any of the four referenced CARD Play Areas on each Ticket.