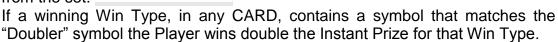

- diamond shape in Card 3 and/or Card 4, correspond with the CALLER'S CARD numbers and BONUS NUMBERS in the large Play Area (CALLER'S CARD) at the top of the Ticket.
- b) Double your Instant Prize by scratching the 'DOUBLER SYMBOL' area to reveal a symbol which matches a symbol appearing in a winning pattern in Card 1, Card 2, Card 3 or Card 4.
- c) An Instant Prize is won if a symbol is revealed in the Bonus Game Play Area on a single Ticket.
- 2) Play Symbols mean the numbers, symbols and the word FREE which appear in the Play Area. The Play Area at the top of the Ticket will contain thirty numbers (known as the 'CALLER'S CARD' numbers) and five BONUS NUMBERS from the range 1 to 75. Each of the four 'CARD' Play Areas will