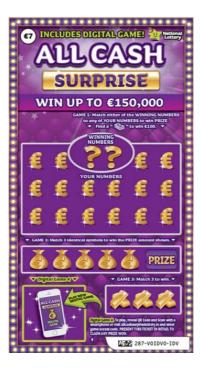

#### C. COST OF PLAY

1) The price of an "All Cash Surprise" Ticket will be €7.

#### D. HOW TO PLAY ALL CASH SURPRISE

#### 1) Game 1

The owner of a Ticket containing one or more Play Symbols revealed under the "WINNING NUMBERS" panel in the Game 1 Play Area on a single Ticket which matches one or more of the Play Symbols revealed under the "YOUR NUMBERS" panel in the Game 1 Play Area on a single Ticket is entitled to the value shown in the Instant Prize(s) under the matching Play Symbol(s).

#### 2) Game 2

The owner of a Ticket who reveals three identical Play Symbols in the Game 2 Play Area on a single Ticket shall be entitled to the Instant Prize revealed in the associated PRIZE panel.

#### 3) Game 3

Match three cash amounts to win an Instant Prize of that matched cash amount.