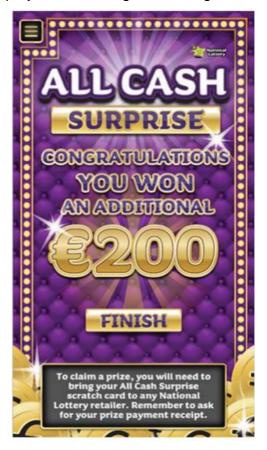

d) The aim of the game is to match three cash amounts to win the cash amount shown.

Once the Player has played, a message indicating the result will appear:

Please see above an example of an end winning Digital Game 4 play