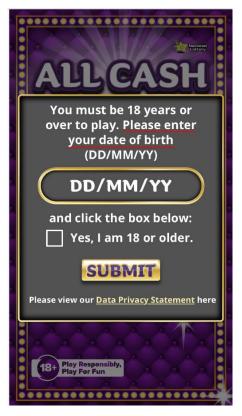

#### 4) Game 4 Digital Game

- a) To play Digital Game 4 the Player is required to scan the QR Code with a smartphone or visit allcashsurpriselottery.ie and enter the access code.
- b) The opening screen below is displayed.

c) A Player is required to enter their date of birth and confirm they are 18 or older to proceed. The Player clicks PLAY to continue. If playing via allcashsurpriselottery.ie the Player submits the access code displayed to continue.