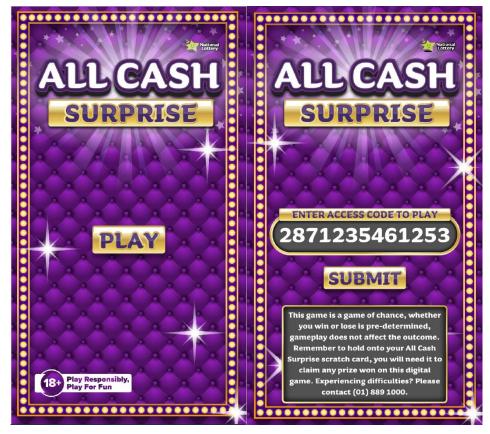

#### 4) Game 4 Digital Game

- a) To play Digital Game 4 the Player is required to scan the QR Code with a smartphone or visit allcashsurpriselottery.ie and enter the access code.
- b) The opening screen below is displayed.

d) The aim of the game is to match three cash amounts to win the cash amount shown.

Once the Player has played, a message indicating the result will appear:

Please see above an example of an end winning Digital Game 4 play