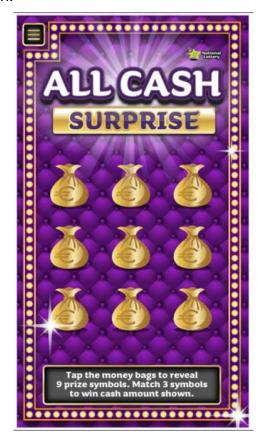

d) The aim of the game is to match three cash amounts to win the cash amount shown.

Once the Player has played, a message indicating the result will appear:

Please see above an example of an end winning Digital Game 4 play

- e) A Digital Game 4 Instant Prize will only be won in conjunction with an Instant Prize from Game 1 and/or Game 2 and/or Game 3, in which case the Player will be entitled to the sum of all Instant Prizes won.
- 5) The owner of a Ticket can win nineteen times on a single Ticket.