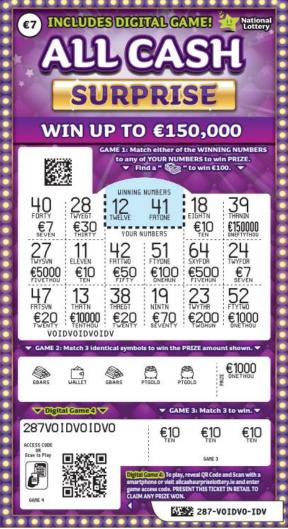

e.
- b) The opening screen below is displayed.



c) A Player is required to enter their date of birth and confirm they are 18 or older to proceed. The Player clicks PLAY to continue. If playing via allcashsurpriselottery.ie the Player submits the access code displayed to continue.



d) The aim of the game is to match three cash amounts to win the cash amount shown.





Once the Player has played, a message indicating the result will appear:



Please see above an example of an end winning Digital Game 4 play

- e) A Digital Game 4 Instant Prize will only be won in conjunction with an Instant Prize from Game 1 and/or Game 2 and/or Game 3, in which case the Player will be entitled to the sum of all Instant Prizes won.
- 5) The owner of a Ticket can win nineteen times on a single Ticket.



Please see above for an uncovered winning ticket

#### **E. TICKET VALIDATION**

- 1) To be a valid "All Cash Surprise" National Lottery Ticket in addition to the general conditions on Ticket validation set out in the Scratch Card Game General Rules (click here) the following specific conditions must be met:
- 2) Exactly thirty four Play Symbols and their matching captions must appear in the Game 1 Play Area.
- 3) Exactly six Play Symbols and their matching captions must appear in the Game 2 Play Area.
- 4) Exactly three Play Symbols and their matching captions must appear in the Game 3 Play Area.

- 5) Exactly one QR Code and one access code must be printed in the Digital Game 4 Play Area.
- 6) Each of the Play Symbols and their matching captions must be present in their entirety, must